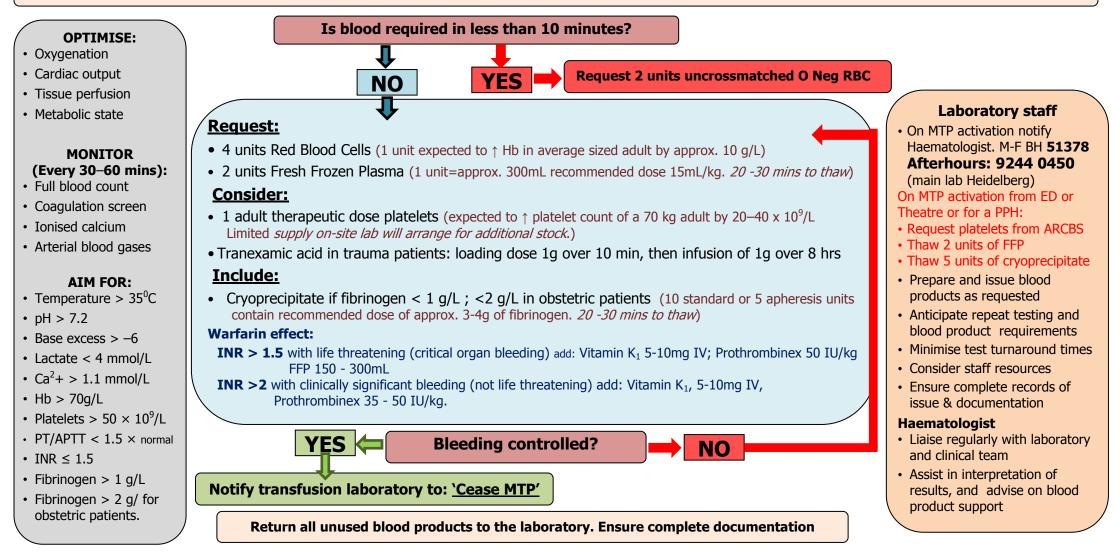

## ADULT MASSIVE TRANSFUSION PROTOCOL (MTP)

Senior clinician determines that patient meets criteria for MTP activation

Notify transfusion laboratory to: <u>'Activate MTP</u>'. Footscray: 56292 Sunshine: 51480 Communicate using ISBAR

Note: There is no massive transfusion pack at WH. Blood & Blood products must be requested according to the patient's clinical condition and requirements.

Allocate team roles: Team leader; Communication lead to communicate with the lab; Sample taker/investigation organiser/documenter Transporter for blood samples & pick up of blood and blood products