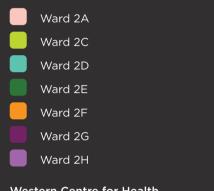

#### LEVEL 2

### Western Centre for Health

| Research and Education |                                     |  |
|------------------------|-------------------------------------|--|
|                        | Collaborative Learning Room         |  |
|                        | Computer Training Room              |  |
|                        | Library                             |  |
|                        | Seminar Rooms 6-7                   |  |
|                        | Clinical Skills Lab/Simulation Cent |  |
|                        |                                     |  |

#### LEVEL 3

| Ward 3E |  |
|---------|--|
| Ward 3F |  |

#### Western Centre for Health **Research and Education**

AIMSS Centre for Chronic Disease Centre for Education Centre Emergency Medicine Research Medical Education Unit University of Melbourne Offices Victoria University Offices WH Office for Research