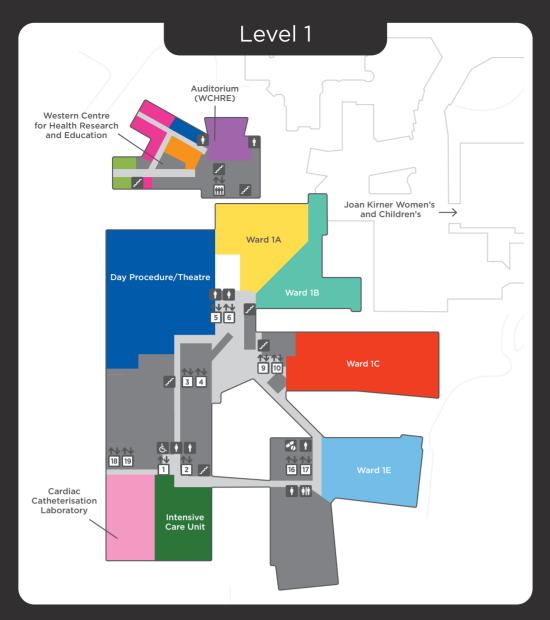

#### Joan Kirner Women's and Children's

- Children's Clinic A
- Children's Clinic B
- Medical Imaging Pathology
- Pharmacy
- *i* Main Hospital Reception
- 1 Hand Therapy
- 2 ECG/EMG/Respiratory Laboratory
- **3** Pathology Collection Rooms
- 4 Auxiliary Shop
- 5 Opportunity Shop
- 6 Cashier
- 7 MedWest
- 8 Ground Floor Meeting Room
- 9 Prayer Room
- 10 Pastoral Care
- 11 Wilim Berrbang (Aboriginal Health Unit)