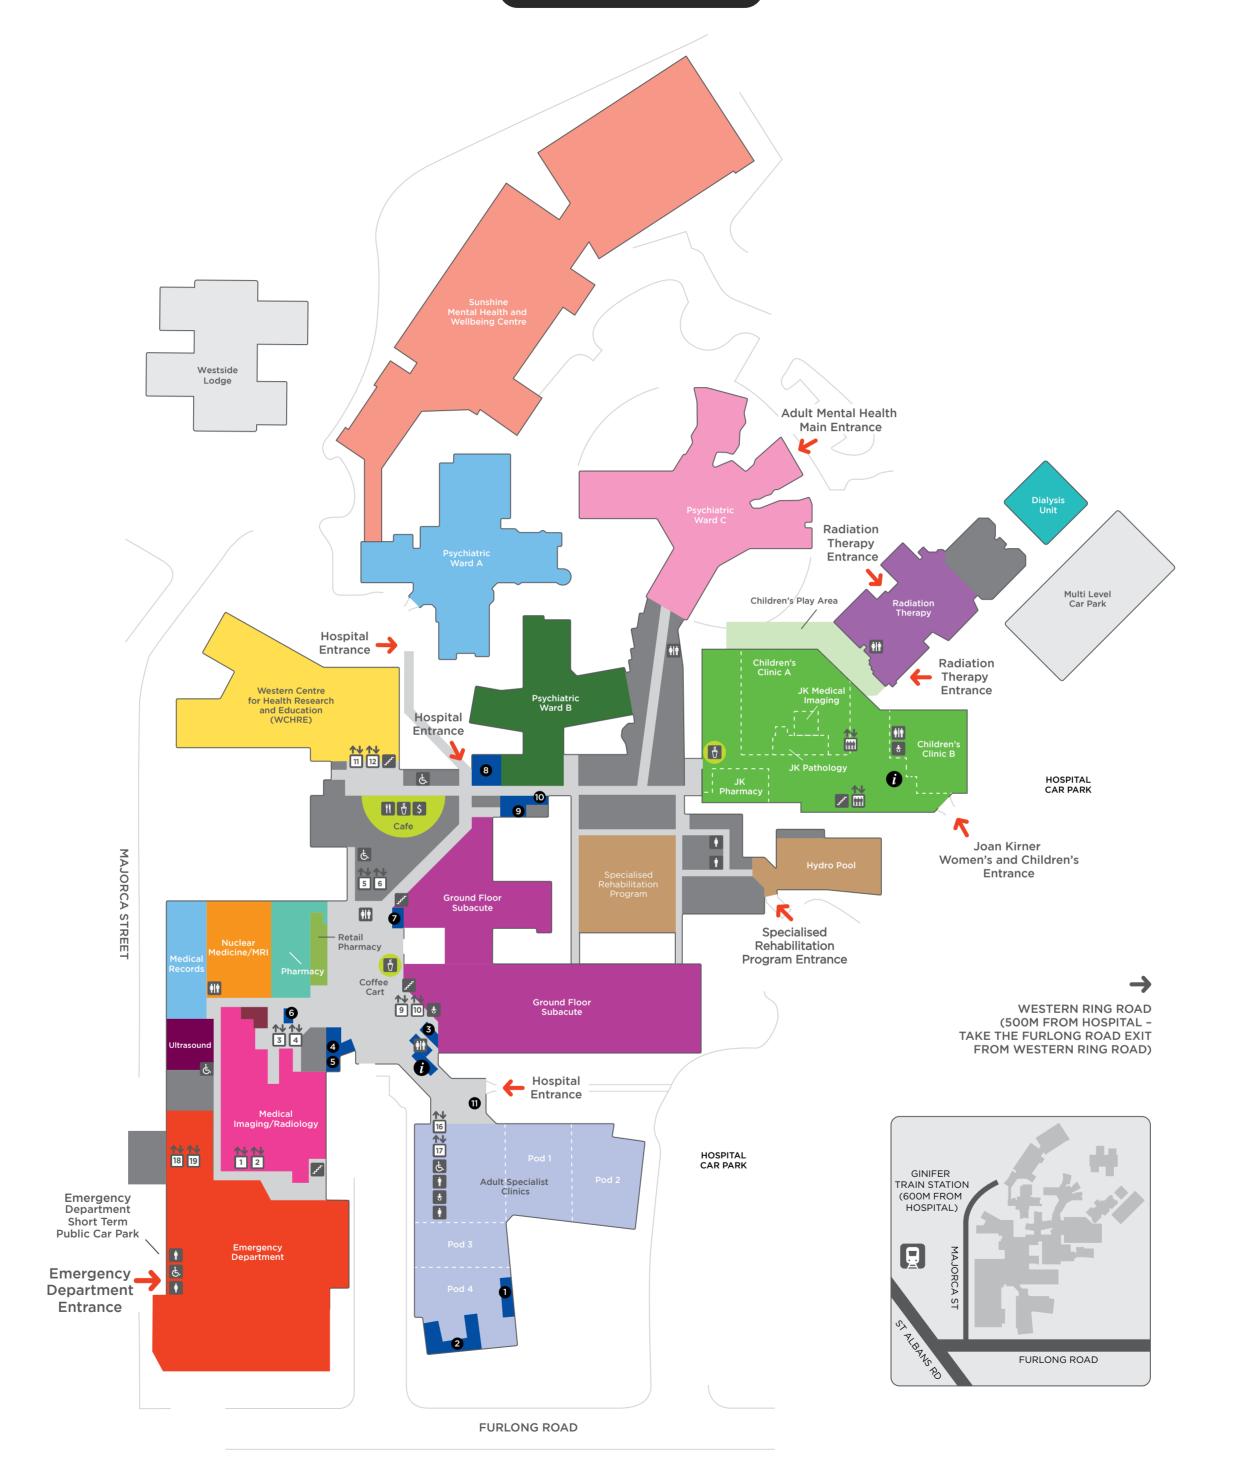

# Welcome

to Sunshine Hospital and Joan Kirner Women's and Children's Ground Level

Dialysis Unit

Emergency Department

GROUND LEVEL

- Radiation Therapy Psychiatric Ward A Psychiatric Ward B Psychiatric Ward C
- Sunshine Mental Health and Wellbeing Centre
- Western Centre for Health Research and Education
- Specialised Rehabilitation Program
- Ground Floor Subacute
- Adult Specialist Clinics
- Cafe
- Pharmacy

Nuclear Medicine/MRI

Medical Records

- Medical Imaging/Radiology
  - Ultrasound
- Aboriginal Health Unit
- Non-public area

#### Joan Kirner Women's and Children's

- Children's Clinic A
- Children's Clinic B
- Medical Imaging Pathology
- Pharmacy
- *i* Main Hospital Reception
- 1 Hand Therapy
- 2 ECG/EMG/Respiratory Laboratory
- **3** Pathology Collection Rooms
- 4 Auxiliary Shop
- 5 Opportunity Shop
- 6 Cashier
- 7 MedWest
- 8 Ground Floor Meeting Room
- 9 Prayer Room
- 10 Pastoral Care
- 11 Wilim Berrbang (Aboriginal Health Unit)

Sunshine Hospital 176 Furlong Road St Albans 3021 Ph: 8345 1333

www.westernhealth.org.au

Ν

Ġ Baby Change Facilities

\$ ATM