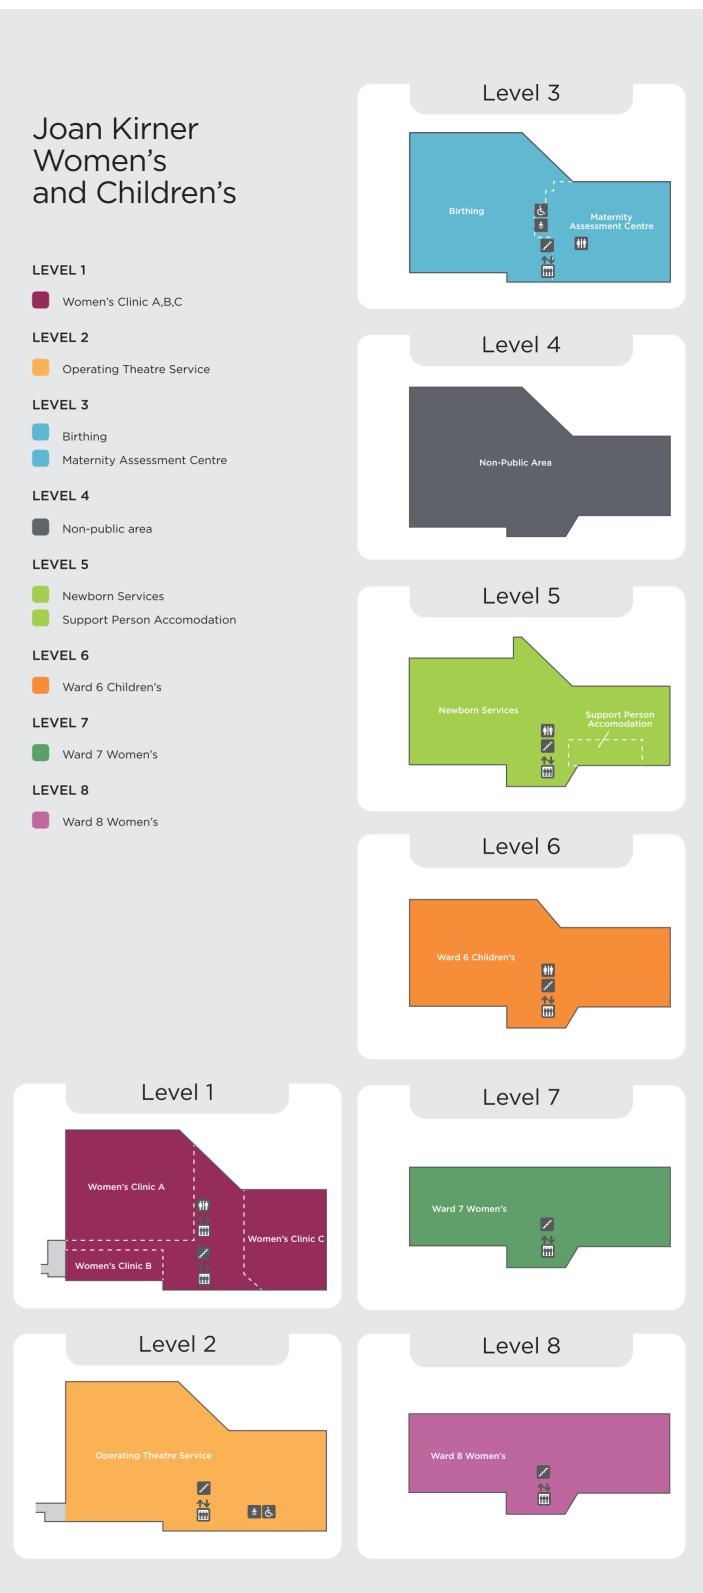

#### Joan Kirner Women's and Children's

- Children's Clinic A
- Children's Clinic B
- Medical Imaging Pathology
- Pharmacy
- *i* Main Hospital Reception
- 1 Hand Therapy
- 2 ECG/EMG/Respiratory Laboratory
- **3** Pathology Collection Rooms
- 4 Auxiliary Shop
- 5 Opportunity Shop
- 6 Cashier
- 7 MedWest
- 8 Ground Floor Meeting Room
- 9 Prayer Room
- 10 Pastoral Care
- 11 Wilim Berrbang (Aboriginal Health Unit)