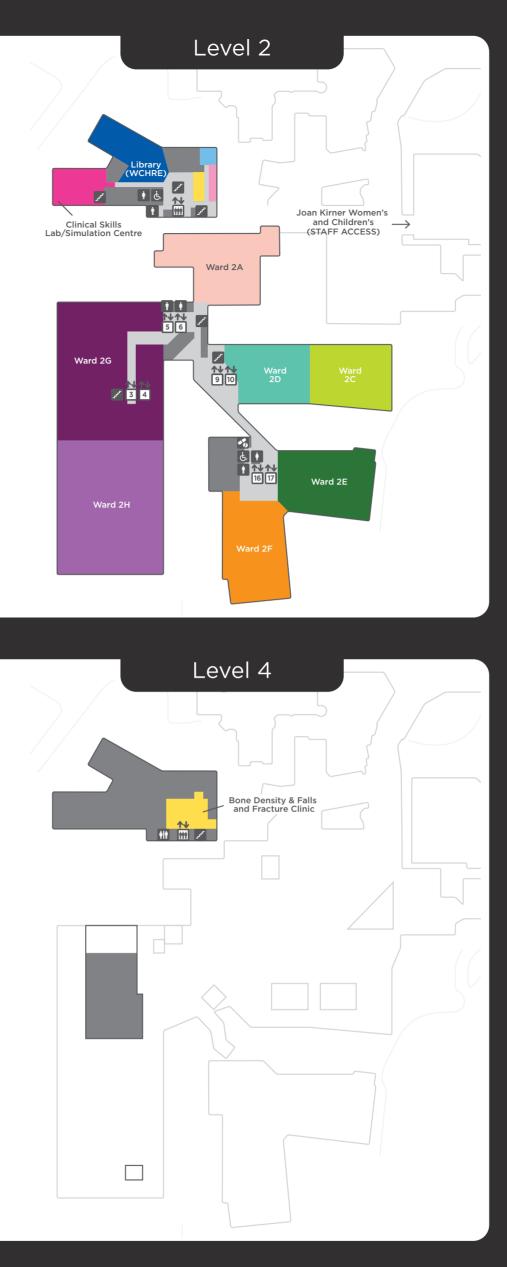

#### LEVEL 2

### Western Centre for Health

| Research and Education |                                     |  |
|------------------------|-------------------------------------|--|
|                        | Collaborative Learning Room         |  |
|                        | Computer Training Room              |  |
|                        | Library                             |  |
|                        | Seminar Rooms 6-7                   |  |
|                        | Clinical Skills Lab/Simulation Cent |  |
|                        |                                     |  |