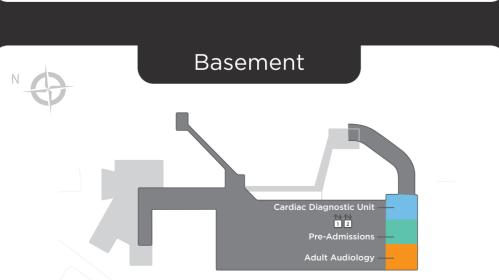

### BASEMENT

- Pre-Admissions
- Adult Audiology
- Cardiac Diagnostic Unit

Not to scale.