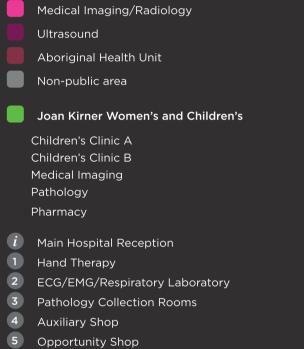

Medical Records

Ward GC

Ward GD

Pharmacy

Cafe

Western Centre for Health Research and

Community Based Rehabilitation

- 7 MedWest
- 8 Ground Floor Meeting Room
- 9 Prayer Room
- 10 Pastoral Care
- 11 Health Information Centre

Sunshine Hospital 176 Furlong Road St Albans 3021 Ph: 8345 1333

www.westernhealth.org.au

Not to scale.

| <u>ላ</u> ጉ  |                   |
|-------------|-------------------|
| i           | Lifts             |
| ~           | Stairs            |
| <b>†</b>  † | Toilets           |
| Ġ           | Accessible Toilet |
| \$          | Baby Change Fac   |
| \$          | АТМ               |