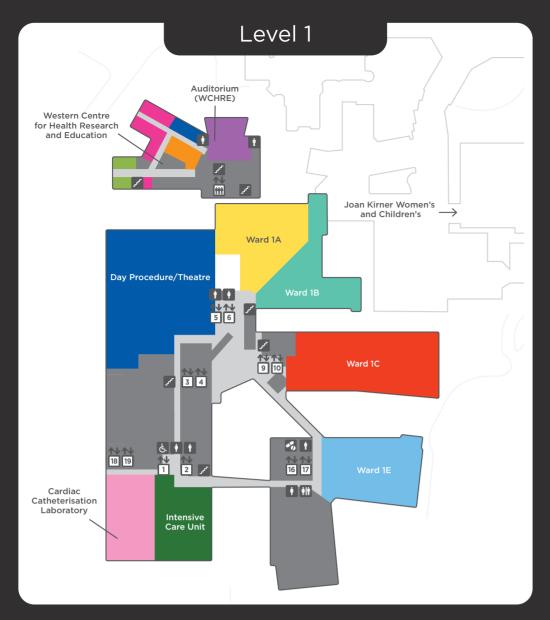

| Seminar Rooms 6-7                   |  |
|                        | Clinical Skills Lab/Simulation Cent |  |
|                        |                                     |  |

#### LEVEL 3

| Ward 3E |  |
|---------|--|
| Ward 3F |  |

#### Western Centre for Health **Research and Education**

AIMSS Centre for Chronic Disease Centre for Education Centre Emergency Medicine Research Medical Education Unit University of Melbourne Offices Victoria University Offices WH Office for Research

### LEVEL 4

#### Western Centre for Health **Research and Education**

Bone Density Clinic (WCHRE) Clinical Trials Rooms Falls and Fractures Clinic Gait & Balance Gymnasium PC2 Research Laboratory UOM & VU Research Offices

### BASEMENT

- Pre-Admissions
- Adult Audiology
- Cardiac Diagnostic Unit













Not to scale.