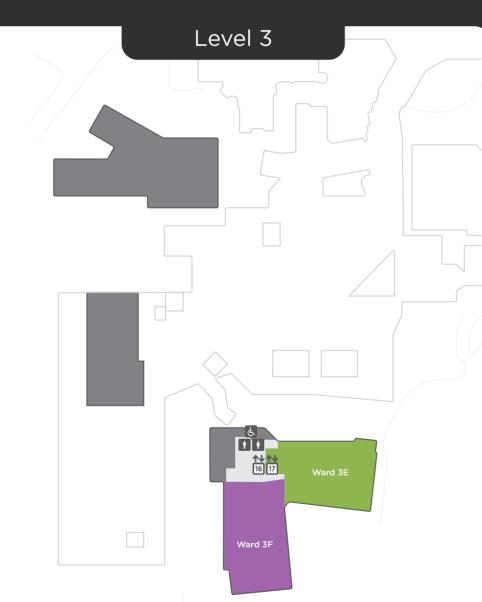

| Seminar Rooms 6-7                   |  |
|                        | Clinical Skills Lab/Simulation Cent |  |
|                        |                                     |  |

#### LEVEL 3

| Ward 3E |  |
|---------|--|
| Ward 3F |  |

#### Western Centre for Health **Research and Education**

AIMSS Centre for Chronic Disease Centre for Education Centre Emergency Medicine Research Medical Education Unit University of Melbourne Offices Victoria University Offices WH Office for Research

### LEVEL 4

#### Western Centre for Health **Research and Education**

Bone Density Clinic (WCHRE) Clinical Trials Rooms Falls and Fractures Clinic Gait & Balance Gymnasium PC2 Research Laboratory UOM & VU Research Offices

### BASEMENT

- Pre-Admissions
- Adult Audiology
- Cardiac Diagnostic Unit













Not to scale.