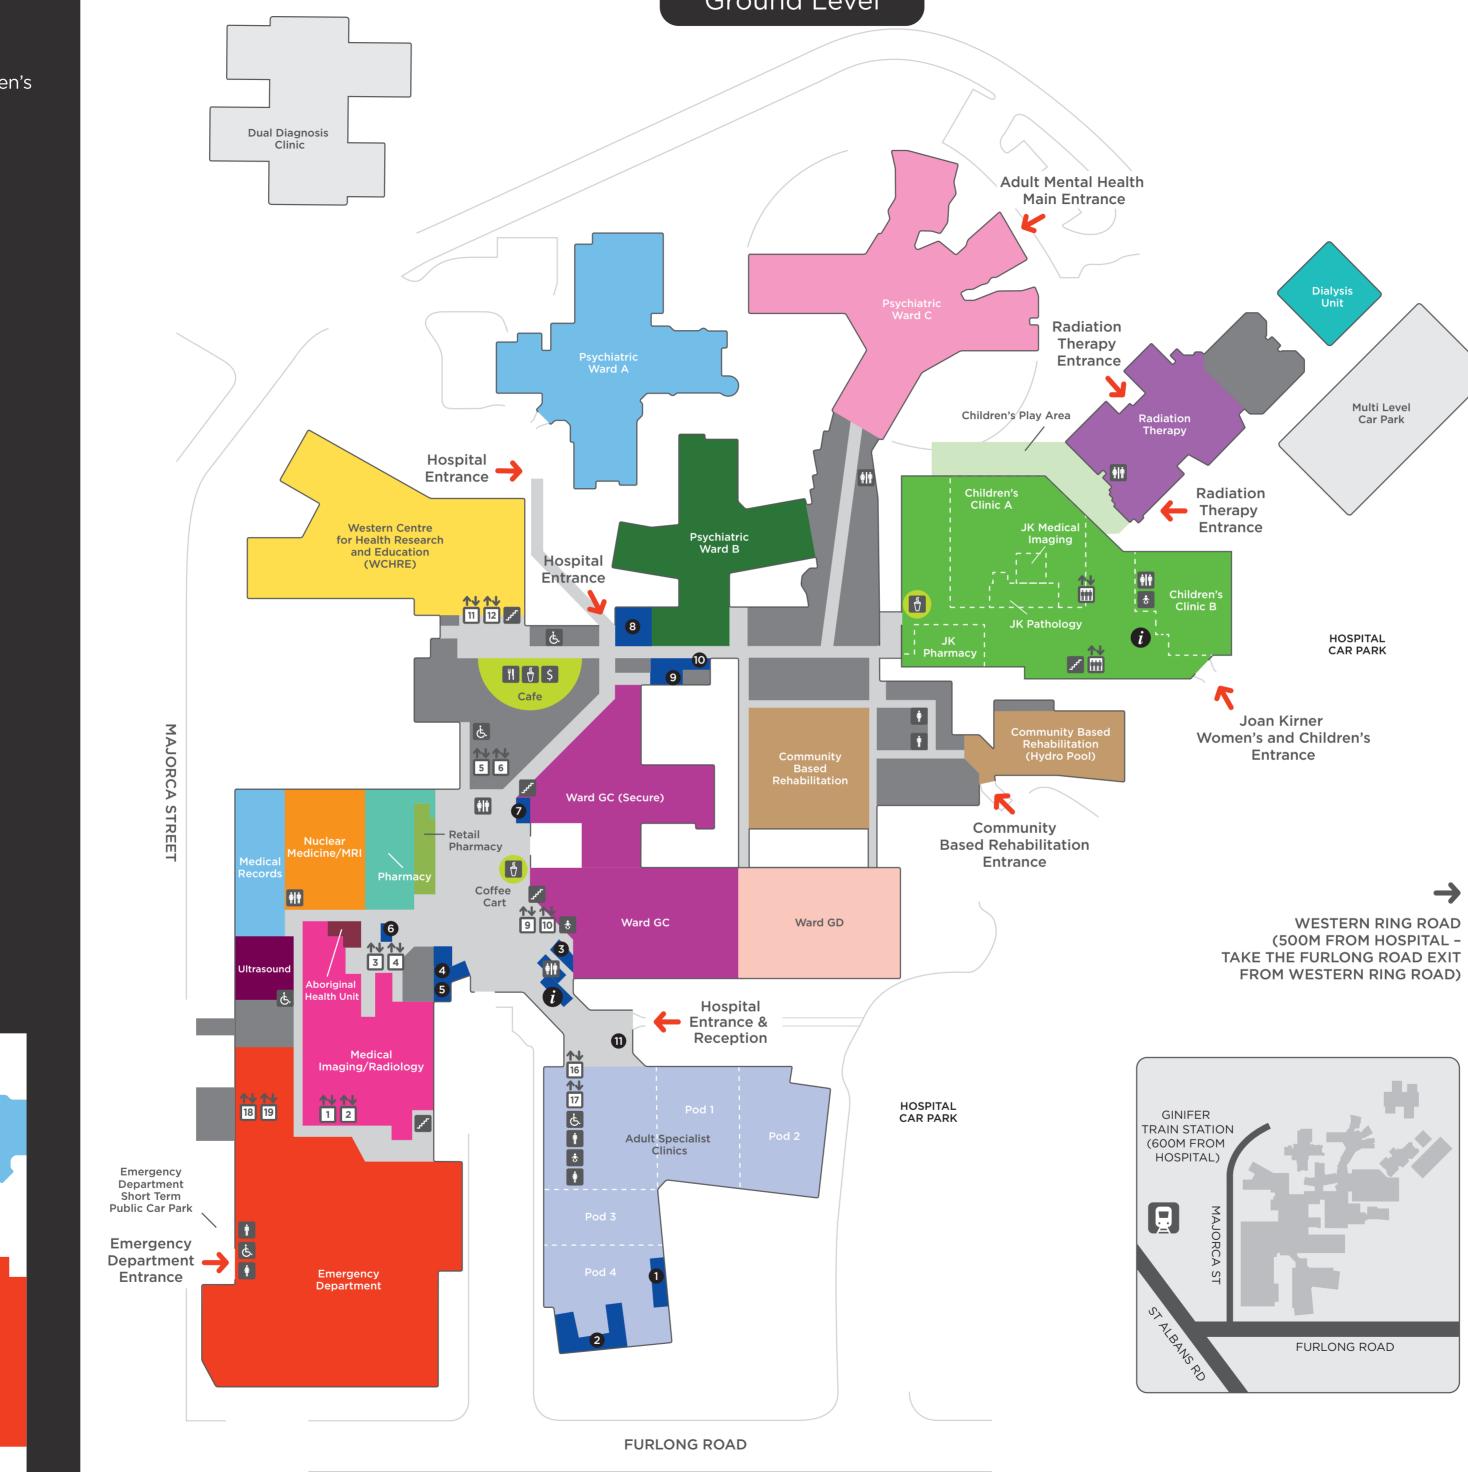

# Welcome

Emergency Department

GROUND LEVEL

Dialysis Unit

Radiation Therapy Psychiatric Ward A Psychiatric Ward B Psychiatric Ward C

Education

Adult Specialist Clinics

Nuclear Medicine/MRI

Medical Records

Ward GC

Ward GD

Pharmacy

Cafe

Western Centre for Health Research and

Community Based Rehabilitation

- 7 MedWest
- 8 Ground Floor Meeting Room
- 9 Prayer Room
- 10 Pastoral Care
- 11 Health Information Centre

Sunshine Hospital 176 Furlong Road St Albans 3021 Ph: 8345 1333

www.westernhealth.org.au

Not to scale.

| <u>ላ</u> ጉ  |                   |
|-------------|-------------------|
| i           | Lifts             |
| ~           | Stairs            |
| <b>†</b>  † | Toilets           |
| Ġ           | Accessible Toilet |
| \$          | Baby Change Fac   |
| \$          | АТМ               |