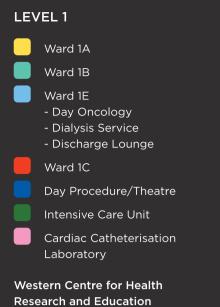

on Therapy Psychiatric Ward A Psychiatric Ward B Psychiatric Ward C

Education

Adult Specialist Clinics

Nuclear Medicine/MRI

Medical Records

Ward GC

Ward GD

Pharmacy

Cafe

Western Centre for Health Research and

Community Based Rehabilitation







- 7 MedWest
- 8 Ground Floor Meeting Room
- 9 Prayer Room
- 10 Pastoral Care
- 11 Health Information Centre







Sunshine Hospital 176 Furlong Road St Albans 3021 Ph: 8345 1333

www.westernhealth.org.au



Not to scale.

| <u>ላ</u> ጉ  |                   |
|-------------|-------------------|
| i           | Lifts             |
| ~           | Stairs            |
| <b>†</b>  † | Toilets           |
| Ġ           | Accessible Toilet |
| \$          | Baby Change Fac   |
| \$          | АТМ               |

ilities

## Sunshine Hospital



## Auditorium Lecture Theatre PBL 1-7 Seminar Rooms 1-4

WCHRE Coordinator's Office

#### LEVEL 2



### Western Centre for Health

| Research and Education |                                     |  |
|------------------------|-------------------------------------|--|
|                        | Collaborative Learning Room         |  |
|                        | Computer Training Room              |  |
|                        | Library                             |  |
|                        | Seminar Rooms 6-7                   |  |
|                        | Clinical Skills Lab/Simulation Cent |  |
|                        |                                     |  |

#### LEVEL 3

| Ward 3E |  |
|---------|--|
| Ward 3F |  |

#### Western Centre for Health **Research and Education**

AI