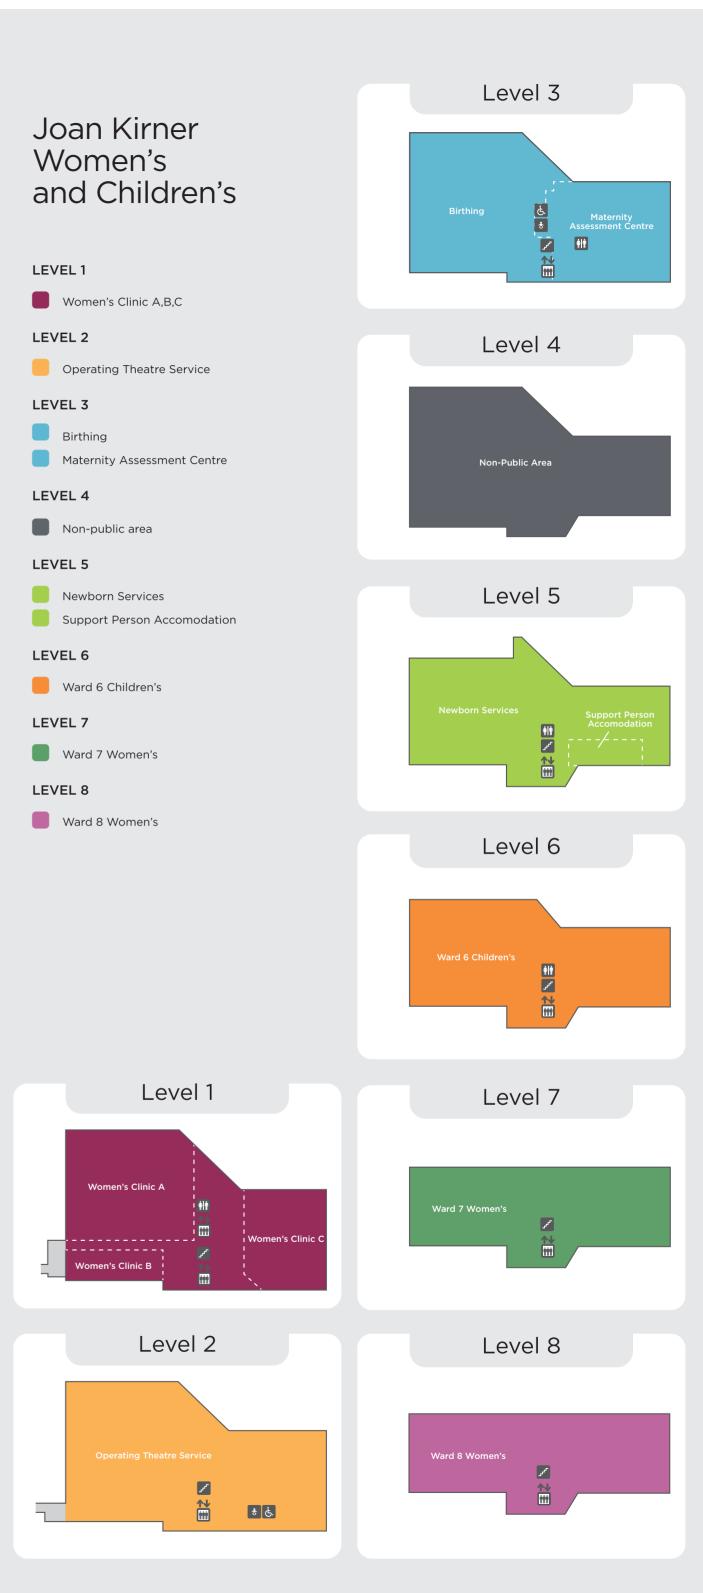

|  |
|                        | Clinical Skills Lab/Simulation Cent |  |
|                        |                                     |  |

#### LEVEL 3

| Ward 3E |  |
|---------|--|
| Ward 3F |  |

#### Western Centre for Health **Research and Education**

AIMSS Centre for Chronic Disease Centre for Education Centre Emergency Medicine Research Medical Education Unit University of Melbourne Offices Victoria University Offices WH Office for Research

### LEVEL 4

#### Western Centre for Health **Research and Education**

Bone Density Clinic (WCHRE) Clinical Trials Rooms Falls and Fractures Clinic Gait & Balance Gymnasium PC2 Research Laboratory UOM & VU Research Offices

### BASEMENT

- Pre-Admissions
- Adult Audiology
- Cardiac Diagnostic Unit













Not to scale.