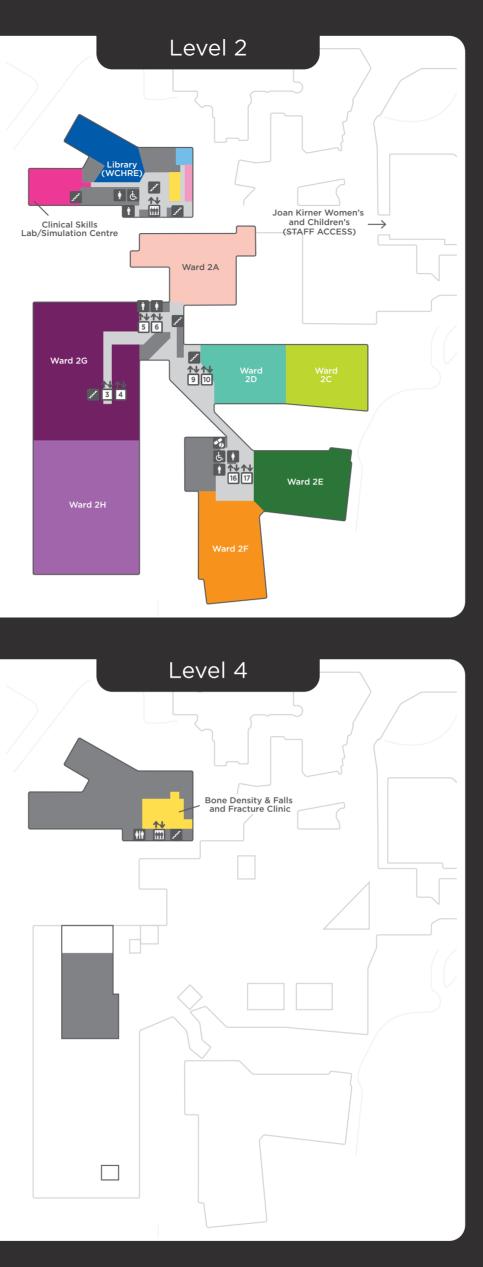

#### LEVEL 2

### Western Centre for Health

| Research and Education |                                     |  |
|------------------------|-------------------------------------|--|
|                        | Collaborative Learning Room         |  |
|                        | Computer Training Room              |  |
|                        | Library                             |  |
|                        | Seminar Rooms 6-7                   |  |
|                        | Clinical Skills Lab/Simulation Cent |  |
|                        |                                     |  |

### LEVEL 4

#### Western Centre for Health **Research and Education**

Bone Density Clinic (WCHRE) Clinical Trials Rooms Falls and Fractures Clinic Gait & Balance Gymnasium PC2 Research Laboratory UOM & VU Research Offices