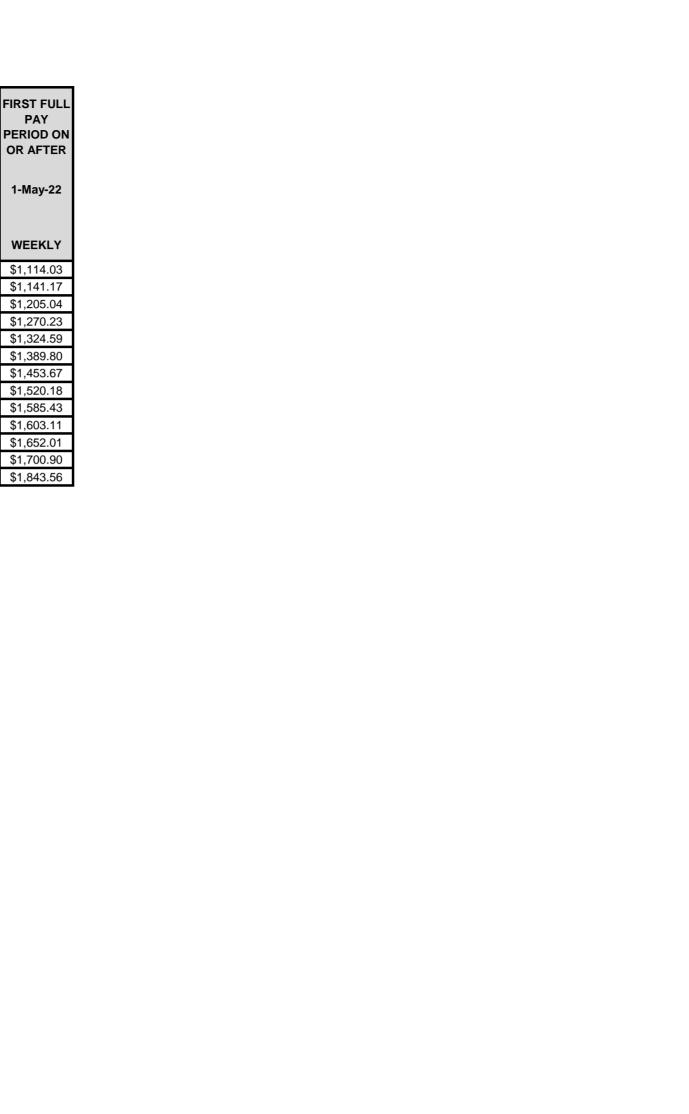

Part Time employees will receive a pro rata amount based upon their normal hours at the time of the payment. Not payable to an Employee on unpaid leave or Casual Employees.

REMUNERATION (Clause 22)

| CLASSIFICATION                                                         |          |          | FIRST FULL PAY PERIOD ON OR AFTER  1-May-21 (CURRENT) | AFIER            | FIRST FULL PAY PERIOD ON OR AFTER  1-May-22 |
|------------------------------------------------------------------------|----------|----------|-------------------------------------------------------|------------------|---------------------------------------------|
|                                                                        |          | PAY CODE |                                                       | ANNUAL<br>SALARY | WEEKLY                                      |
|                                                                        | Graduate | DT44     | \$57,348                                              | \$58,085         | \$1,114.03                                  |
| Dental Therapist/Hygienist Level 1 (Progression Based on Employer PMP) | 1a       | DT45     | \$58,745                                              | \$59,500         | \$1,141.17                                  |
|                                                                        | 1b       | DT46     | \$62,033                                              | \$62,831         | \$1,205.04                                  |
|                                                                        | 1c       | DT47     | \$65,389                                              | \$66,230         | \$1,270.23                                  |
| Dental Therapist/Hygienist Level 2 (Progression Based on Employer PMP) | 2a       | DT48     | \$68,187                                              | \$69,064         | \$1,324.59                                  |
|                                                                        | 2b       | DT49     | \$71,544                                              | \$72,464         | \$1,389.80                                  |
|                                                                        | 2c       | DT50     | \$74,832                                              | \$75,794         | \$1,453.67                                  |
|                                                                        | 2d       | DT51     | \$78,256                                              | \$79,262         | \$1,520.18                                  |
|                                                                        | 2e       | DT52     | \$81,615                                              | \$82,665         | \$1,585.43                                  |
| Level 3 (By Appointment Only)                                          | -        | DT53     | \$82,525                                              | \$83,586         | \$1,603.11                                  |
|                                                                        | -        | DT54     | \$85,042                                              | \$86,136         | \$1,652.01                                  |
|                                                                        | -        | DT55     | \$87,559                                              | \$88,685         | \$1,700.90                                  |
| Level 4 (By Appointment Only)                                          | -        | DT56     | \$94,903                                              | \$96,123         | \$1,843.56                                  |

Note: The 1 May 2021 wage rates include leave loading, the First Full Pay Period on or After 1 May 2022 date wage rates do not.